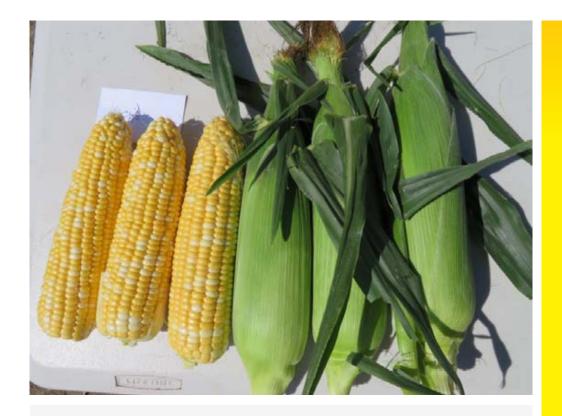

## Hybrid Sweetcorn

High yielding with attractive cylindrical cobs

- Springfield type with rust resistance and MDM virus resistance
- Dark green husk colour. Large flag leaf. Good husk extension for tip protection
- Attractive cylindrical cobs, uniform shape, average 20cm length and 50mm diameter. Row count 16 - 18
- High yielding variety
- Medium early maturity 85 90 days
- Very similar variety to Springfield RR but with more reliable seed supply